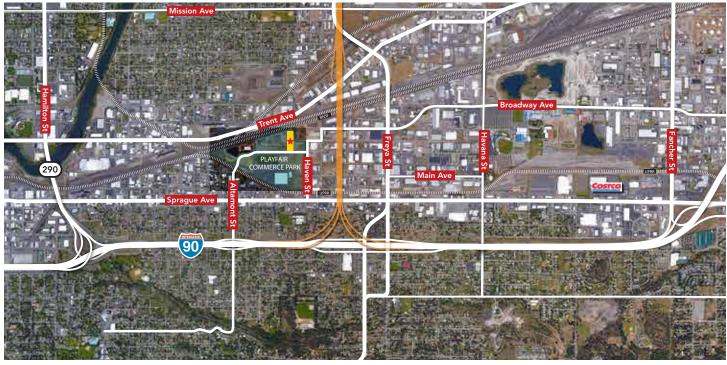

#### **AERIAL MAP**

PLAYFAIR BUILDING 10 SPOKANE, WA 99202

(395)

Future US 395 - North Spokane Corridor