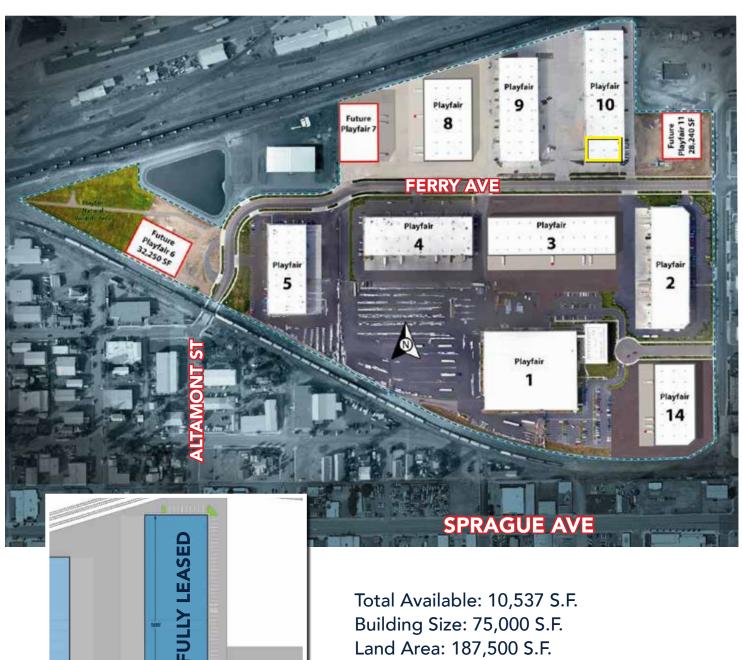

#### **AERIAL VIEW**

**PLAYFAIR BUILDING 10 SPOKANE, WA 99202** 

Total Available: 10,537 S.F. Building Size: 75,000 S.F. Land Area: 187,500 S.F.

Acreage: 4.3

10,537 SF VAILABLE

PLAYFAIR BUILDING 10 | SPOKANE, WA 99202