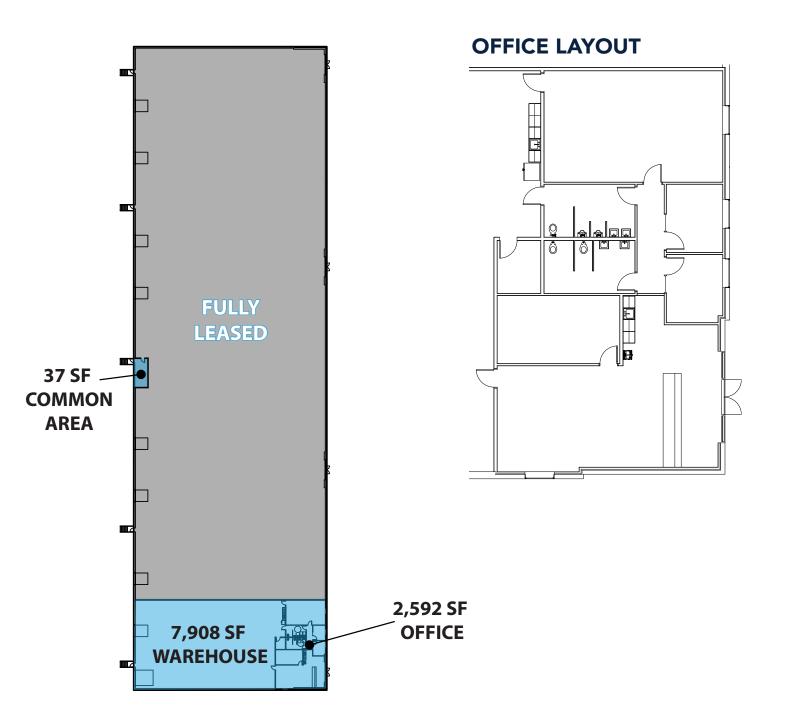

### **Property Details**

7,945 SF Warehouse 2,592 SF Office

- Concrete Tilt-Up Building
- 30' Clear Height
- 75' x 50' Column Spacing
- ESFR Sprinkler System
- LED Efficient Lighting
- Super Insulated Building
- Ample Parking

#### **FLOORPLAN**

PLAYFAIR BUILDING 10 SPOKANE, WA 99202

PLAYFAIR BUILDING 10 | SPOKANE, WA 99202

**PHOTOS** 

PLAYFAIR BUILDING 10 SPOKANE, WA 99202

PLAYFAIR BUILDING 10 | SPOKANE, WA 99202

**PHOTOS** 

PLAYFAIR BUILDING 10 SPOKANE, WA 99202