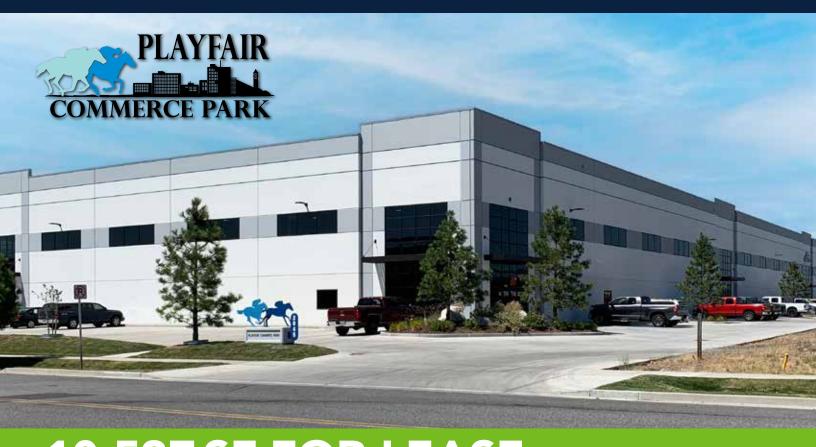

# 10,537 SF FOR LEASE

### PLAYFAIR BUILDING 10 SPOKANE, WA 99202

### **Property Details**

7,945 SF Warehouse 2,592 SF Office

- Concrete Tilt-Up Building
- 30' Clear Height
- 75' x 50' Column Spacing
- ESFR Sprinkler System
- LED Efficient Lighting
- Super Insulated Building
- Ample Parking

### **Additional Features**

- 1 Minute from Future North-South Freeway
- 6 Minutes to Downtown Spokane
- 13 Minutes to Spokane International Airport

PLAYFAIR BUILDING 10 | SPOKANE, WA 99202