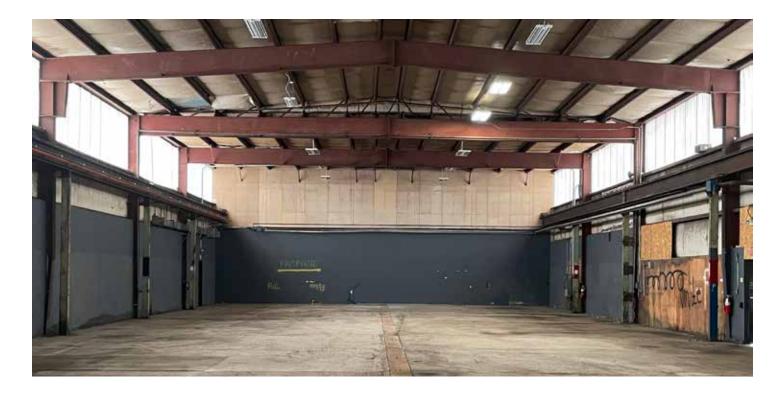

with a major contributing factor being its proximity to the Spokane/Coeur d'Alene area. This property offers convenient access to both I-90 and State Highway 2.

#### **Property Details**

Planned Office: 1,344 SF Warehouse: 20,820 SF Yard Area: 501,863 SF

- (2) 16'x14' Grade Doors
- (1) 14'x16' Grade Door
- (2) 5 ton Cranes @ 14'-9"
- (2) 10 ton Cranes @ 15'-7"
- 21' Clear Height, 23'- 6" At Peak
- BNSF Access Rail Spur

#### Warehouse Lease Rate Upon Request



PO Box 3949 Spokane, WA 99220 www.LBStoneProperties.com

## FOR LEASE | OFFICE / WAREHOUSE / YARD

2823 S CRAIG RD | AIRWAY HEIGHTS, WA 99001

#### **FLOOR PLAN**







PO Box 3949 Spokane, WA 99220 www.LBStoneProperties.com

# FOR LEASE | OFFICE / WAREHOUSE / YARD

2823 S CRAIG RD | AIRWAY HEIGHTS, WA 99001

#### **IMAGES**







PO Box 3949 Spokane, WA 99220 www.LBStoneProperties.com

## FOR LEASE | OFFICE / WAREHOUSE / YARD

2823 S CRAIG RD | AIRWAY HEIGHTS, WA 99001

#### MAP





PO Box 3949 Spokane, WA 99220 www.LBStoneProperties.com