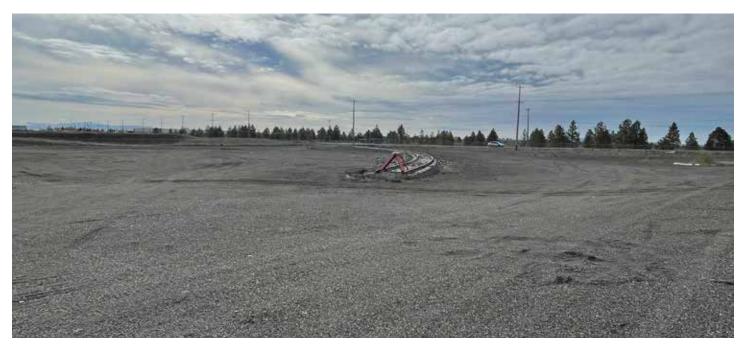

#### **IMAGES**

PO Box 3949 Spokane, WA 99220 www.LBStoneProperties.com

#### **Property Details**

Planned Office: 1,344 SF Warehouse: 20,820 SF Yard Area: 501,863 SF

- (2) 16'x14' Grade Doors
- (1) 14'x16' Grade Door
- (2) 5 ton Cranes @ 14'-9"
- (2) 10 ton Cranes @ 15'-7"
- 21' Clear Height, 23'- 6" At Peak
- BNSF Access Rail Spur