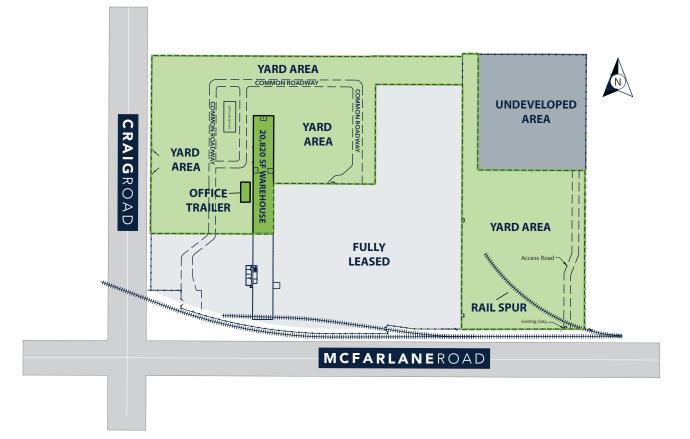

#### **FLOOR PLAN**

PO Box 3949 Spokane, WA 99220 www.LBStoneProperties.com

#### **Property Details**

Planned Office: 1,344 SF Warehouse: 20,820 SF Yard Area: 501,863 SF

- (2) 16'x14' Grade Doors
- (1) 14'x16' Grade Door
- (2) 5 ton Cranes @ 14'-9"
- (2) 10 ton Cranes @ 15'-7"
- 21' Clear Height, 23'- 6" At Peak
- BNSF Access Rail Spur