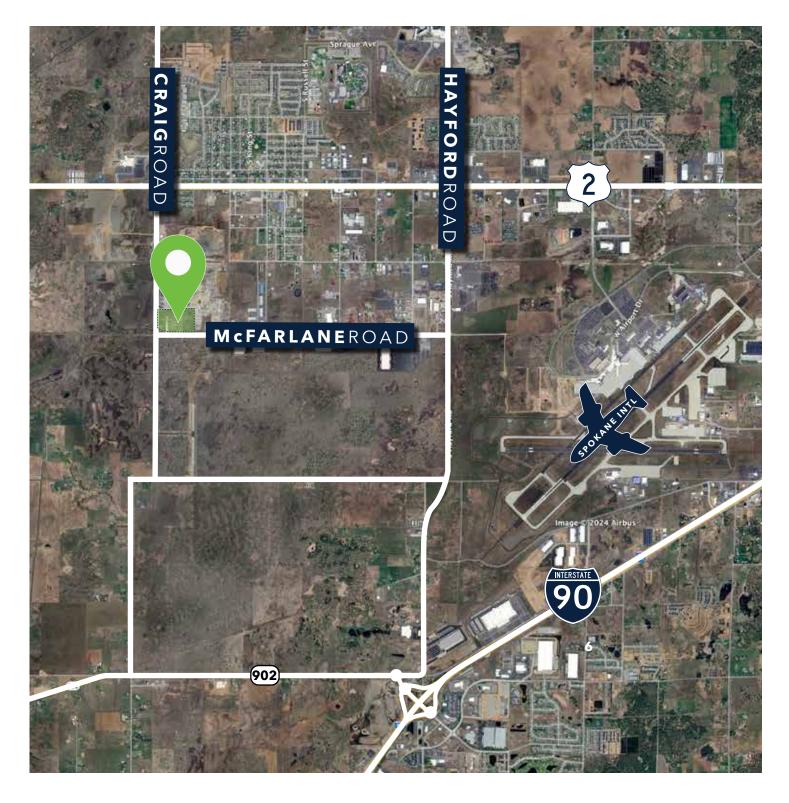

2.

#### **Property Details**

Planned Office: 1,344 SF Warehouse: 20,820 SF Yard Area: 501,863 SF

- (2) 16'x14' Grade Doors
- (1) 14'x16' Grade Door
- (2) 5 ton Cranes @ 14'-9"
- (2) 10 ton Cranes @ 15'-7"
- 21' Clear Height, 23'- 6" At Peak
- BNSF Access Rail Spur

#### Warehouse Lease Rate Upon Request



PO Box 3949 Spokane, WA 99220 www.LBStoneProperties.com

## FOR LEASE | OFFICE / WAREHOUSE / YARD

2823 S CRAIG RD | AIRWAY HEIGHTS, WA 99001

#### **FLOOR PLAN**







PO Box 3949 Spokane, WA 99220 www.LBStoneProperties.com

# FOR LEASE | OFFICE / WAREHOUSE / YARD

2823 S CRAIG RD | AIRWAY HEIGHTS, WA 99001

#### **IMAGES**







PO Box 3949 Spokane, WA 99220 www.LBStoneProperties.com

## FOR LEASE | OFFICE / WAREHOUSE / YARD

2823 S CRAIG RD | AIRWAY HEIGHTS, WA 99001

#### MAP





PO Box 3949 Spokane, WA 99220 www.LBStoneProperties.com