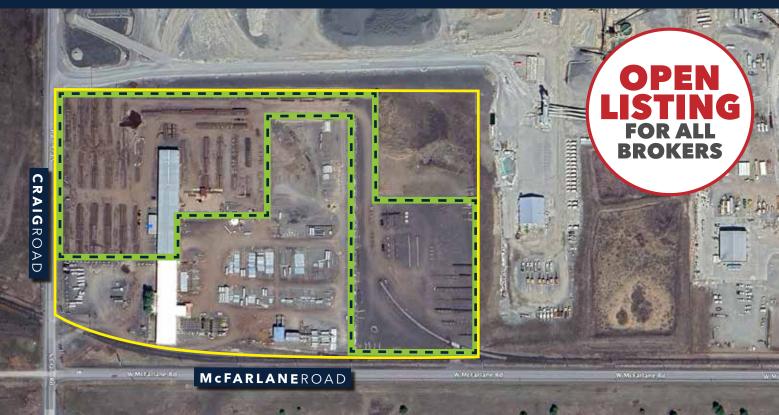

#### MAP

PO Box 3949 Spokane, WA 99220 www.LBStoneProperties.com

#### **Property Details**

Planned Office: 1,344 SF Warehouse: 20,820 SF Yard Area: 501,863 SF

- (2) 16'x14' Grade Doors
- (1) 14'x16' Grade Door
- (2) 5 ton Cranes @ 14'-9"
- (2) 10 ton Cranes @ 15'-7"
- 21' Clear Height, 23'- 6" At Peak
- BNSF Access Rail Spur