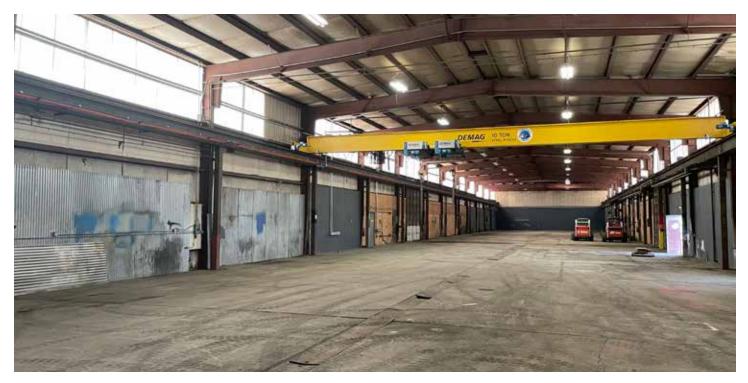

#### **IMAGES**

PO Box 3949 Spokane, WA 99220 www.LBStoneProperties.com

#### **Property Details**

Planned Office: 1,344 SF Warehouse: 20,820 SF Yard Area: 501,863 SF

- (2) 16'x14' Grade Doors
- (1) 14'x16' Grade Door
- (2) 5 ton Cranes @ 14'-9"
- (2) 10 ton Cranes @ 15'-7"
- 21' Clear Height, 23'- 6" At Peak
- BNSF Access Rail Spur