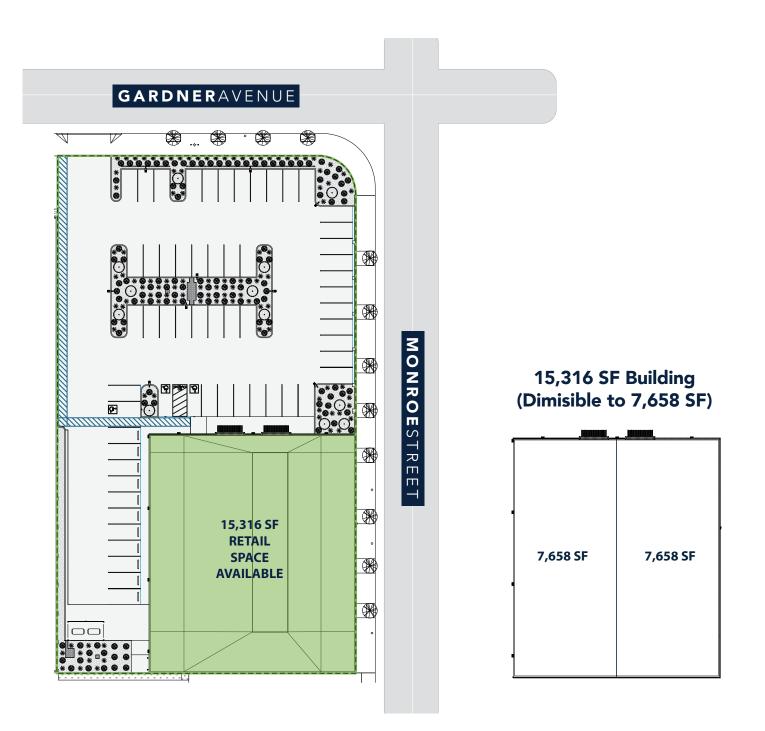

#### 15,316 SF Building (Dimisible to 7,658 SF)

- 225,000 Adults (18+) live within 5 miles
- Downtown Spokane has a workforce of 50,000 people
- Street frontage on Monroe St

# FOR LEASE RETAIL SPACE 1023 N MONROE SPOKANE, WA 99201

FLOORPLAN

#### 1023 N MONROE SPOKANE, WA 99201

PO Box 3949 Spokane, WA 99220 www.LBStoneProperties.com