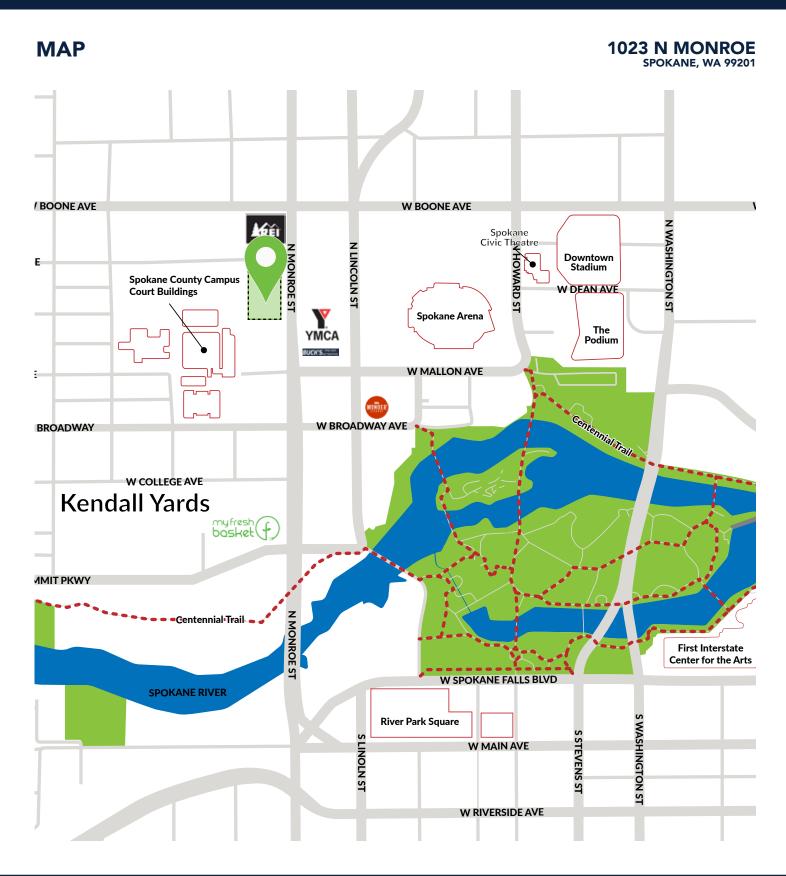

## **1023 N MONROE** SPOKANE, WA 99201

- There are an additional 400 on-street parking stalls nearby - all within 1/4 mile walking distance
- Kendall Yards, Riverfront Park, Spokane Arena, The Podium,
   Downtown Stadium are all within walking distance

#### 1023 N MONROE SPOKANE, WA 99201

PO Box 3949 Spokane, WA 99220 www.LBStoneProperties.com