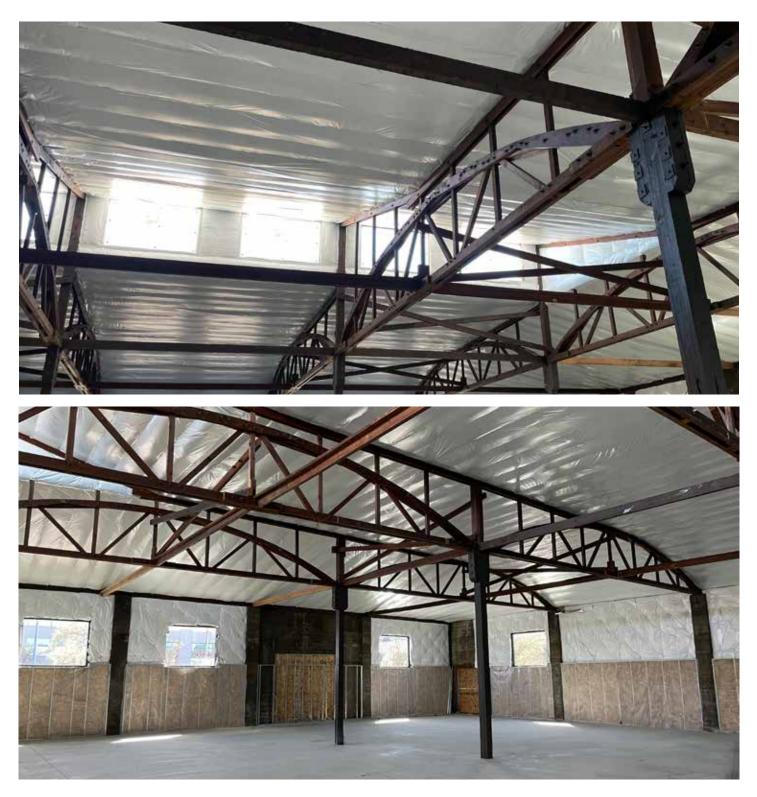

#### 15,316 SF Building (Dimisible to 7,658 SF)

- 225,000 Adults (18+) live within 5 miles
- Downtown Spokane has a workforce of 50,000 people
- Street frontage on Monroe St

#### **Property Details**

Monroe & Gardner Retail Center is a retrofit development with incredible opportunities to lease retail space in Downtown Spokane directly off of Monroe St. There is very limited land available for new retail space in the Downtown Monroe corridor. **OPEN LISTING** FOR ALL BROKERS