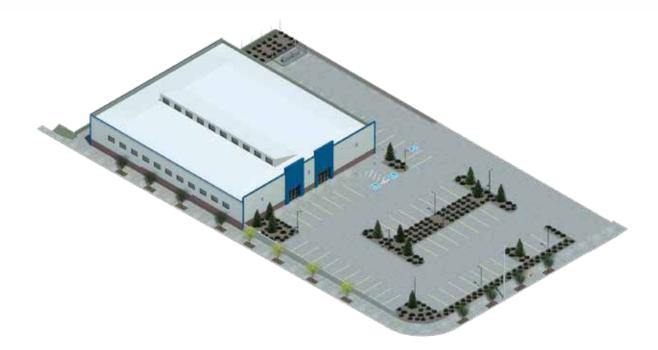

# FOR LEASE | RETAIL SPACE

1023 N MONROE | SPOKANE, WA 99201

#### RENDERINGS

#### 1023 N MONROE SPOKANE, WA 99201